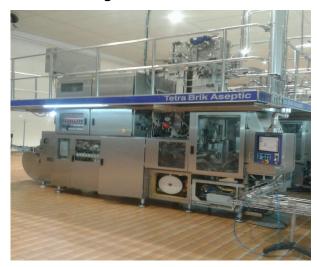

# Tetra Pak® TBA 19 200ml Slim Filling Line For Sale:

- 1. TBA 19 200ml Slim Filler, Year of Manufactuirng 2009, Version 30, 7500 Packs/Hour, Working Hours 15500, Maintained by Tetra Pak, The Machine has a level of efficiency quite high about 95%, Machine TPMS regularly done by Tetra Pak
- 2. Tetra Pak Straw Applicator, Model TSA 21, Year of Manufacturing 2009
- 3. Date Printer, Markem Image, Model 9020, Year of Manufacturing 2014
- 4. 20 Meter Conveyors

Second hand machine with not guarantee

**Machine Subject Prior to Sale** 

**Machine Images** 