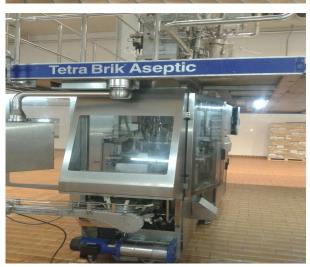

## Tetra Pak® TBA 19 200ml Slim Line sl

**SKU** usm-0080

**Status** Sold

**Condition** Excellent

### Machine has the following cherectristics

Tetra Pak TBA 19 200ml Slim Filling Machine, Year of Manufacturing 2009, Version 30V, Straw Applicator TSA 21, Conveyors & Date Printer

# Tetra Pak® TBA 19 200ml Slim Filling Line For Sale:

- 1. TBA 19 200ml Slim Filler, Year of Manufactuirng 2009, Version 30, 7500 Packs/Hour, Working Hours 15500, Maintained by Tetra Pak, The Machine has a level of efficiency quite high about 95%, Machine TPMS regularly done by Tetra Pak
- 2. Tetra Pak Straw Applicator, Model TSA 21, Year of Manufacturing 2009
- 3. Date Printer, Markem Image, Model 9020, Year of Manufacturing 2014
- 4. 20 Meter Conveyors

Second hand machine with not guarantee

**Machine Subject Prior to Sale** 

**Machine Images** 