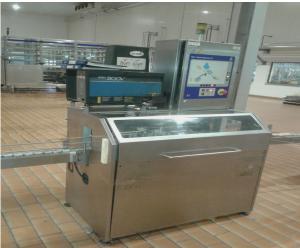

### Machine has the following cherectristics

Tetra Pak TBA 19 200ml Slim Filling Machine, Year of Manufacturing 2009, Version 30V, Straw Applicator TSA 21, Conveyors & Date Printer

# Tetra Pak® TBA 19 200ml Slim Filling Line For Sale:

- 1. TBA 19 200ml Slim Filler, Year of Manufactuirng 2009, Version 30, 7500 Packs/Hour, Working Hours 15500, Maintained by Tetra Pak, The Machine has a level of efficiency quite high about 95%, Machine TPMS regularly done by Tetra Pak
- 2. Tetra Pak Straw Applicator, Model TSA 21, Year of Manufacturing 2009
- 3. Date Printer, Markem Image, Model 9020, Year of Manufacturing 2014
- 4. 20 Meter Conveyors

Second hand machine with not guarantee

**Machine Subject Prior to Sale** 

**Machine Images** 