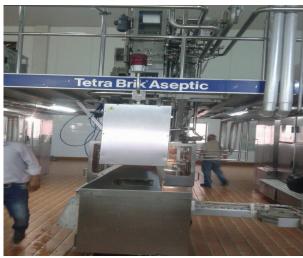

### Machine has the following cherectristics

Tetra Pak TBA 19 200ml Slim Filling Machine, Year of Manufacturing 2009, Version 30V, Straw Applicator TSA 21, Conveyors & Date Printer

# Tetra Pak® TBA 19 200ml Slim Filling Line For Sale:

- 1. TBA 19 200ml Slim Filler, Year of Manufactuirng 2009, Version 30, 7500 Packs/Hour, Working Hours 15500, Maintained by Tetra Pak, The Machine has a level of efficiency quite high about 95%, Machine TPMS regularly done by Tetra Pak
- 2. Tetra Pak Straw Applicator, Model TSA 21, Year of Manufacturing 2009
- 3. Date Printer, Markem Image, Model 9020, Year of Manufacturing 2014
- 4. 20 Meter Conveyors