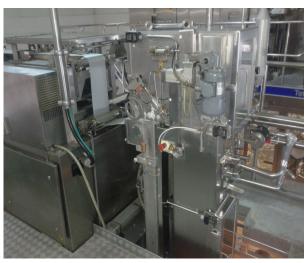

# Tetra Pak® TBA 19 200ml Slim Filling Line For Sale:

- 1. TBA 19 200ml Slim Filler, Year of Manufactuirng 2009, Version 30, 7500 Packs/Hour, Working Hours 15500, Maintained by Tetra Pak, The Machine has a level of efficiency quite high about 95%, Machine TPMS regularly done by Tetra Pak
- 2. Tetra Pak Straw Applicator, Model TSA 21, Year of Manufacturing 2009
- 3. Date Printer, Markem Image, Model 9020, Year of Manufacturing 2014
- 4. 20 Meter Conveyors

Second hand machine with not guarantee

**Machine Subject Prior to Sale** 

**Machine Images** 