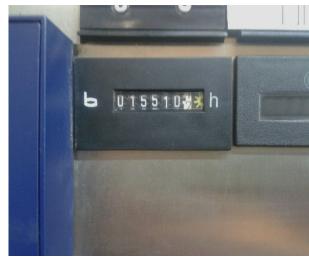

# Tetra Pak® TBA 19 200ml Slim Filling Line For Sale:

- 1. TBA 19 200ml Slim Filler, Year of Manufactuirng 2009, Version 30, 7500 Packs/Hour, Working Hours 15500, Maintained by Tetra Pak, The Machine has a level of efficiency quite high about 95%, Machine TPMS regularly done by Tetra Pak
- 2. Tetra Pak Straw Applicator, Model TSA 21, Year of Manufacturing 2009
- 3. Date Printer, Markem Image, Model 9020, Year of Manufacturing 2014
- 4. 20 Meter Conveyors