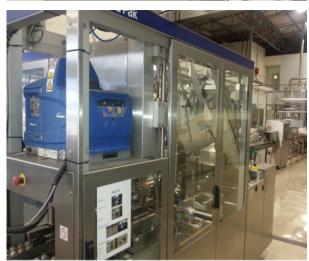

## Machine has the following cherectristics

Tetra Pak TBA 8 1000ml Slim Line: TBA 8 1000ml Slim Filler, Helix Accumulator 10, Pack Turner 100, Cap Applicator 32, Packer TCBP 70, Domino Printer

## Tetra Pak TBA 8 1000ml Slim Line For Sale:

1-TBA 8 1000ml Slim Filler with PT8 030V, 120V 030V, 6000 Packs/hour, Working Hours only 6000, Year of Manufacturing 2011

2-Helix Accumulator 10, Year of Manufacturing 2011

3-PACK TURNER 100, Year of Manufacturing 2011

4-Cap Applicator 32, Working Hours 6000 Only, Year of Manufacturing 2011

5-Cardboard Packer, TCBP 70, Year of Manufacturing 2011

6-Domino Printer

Condition: Complete Line is in Excellent Condition, Packed in Wooden Box & Ready For Shipment.