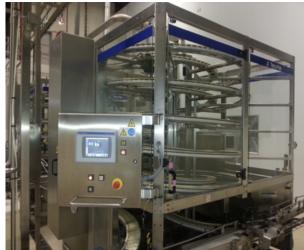

## Machine has the following cherectristics

Tetra Pak TBA 8 1000ml Slim Line: TBA 8 1000ml Slim Filler, Helix Accumulator 10, Pack Turner 100, Cap Applicator 32, Packer TCBP 70, Domino Printer

## Tetra Pak TBA 8 1000ml Slim Line For Sale:

1-TBA 8 1000ml Slim Filler with PT8 030V, 120V 030V, 6000 Packs/hour, Working Hours only 6000, Year of Manufacturing 2011

2-Helix Accumulator 10, Year of Manufacturing 2011

3-PACK TURNER 100, Year of Manufacturing 2011

4-Cap Applicator 32, Working Hours 6000 Only, Year of Manufacturing 2011

5-Cardboard Packer, TCBP 70, Year of Manufacturing 2011

6-Domino Printer

Condition: Complete Line is in Excellent Condition, Packed in Wooden Box & Ready For Shipment.