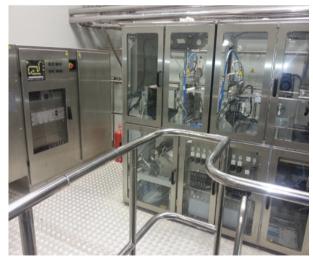

## Machine has the following cherectristics

Tetra Pak TBA 8 1000ml Slim Line: TBA 8 1000ml Slim Filler, Helix Accumulator 10, Pack Turner 100, Cap Applicator 32, Packer TCBP 70, Domino Printer

## Tetra Pak TBA 8 1000ml Slim Line For Sale:

1-TBA 8 1000ml Slim Filler with PT8 030V, 120V 030V, 6000 Packs/hour, Working Hours only 6000, Year of Manufacturing 2011

2-Helix Accumulator 10, Year of Manufacturing 2011

3-PACK TURNER 100, Year of Manufacturing 2011

4-Cap Applicator 32, Working Hours 6000 Only, Year of Manufacturing 2011

5-Cardboard Packer, TCBP 70, Year of Manufacturing 2011

6-Domino Printer

Condition: Complete Line is in Excellent Condition, Packed in Wooden Box & Ready For Shipment.