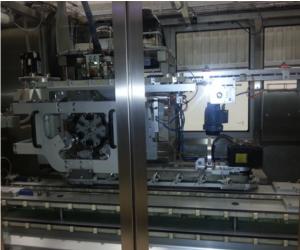

## Machine has the following cherectristics

Tetra Pak TBA 8 1000ml Slim Line: TBA 8 1000ml Slim Filler, Helix Accumulator 10, Pack Turner 100, Cap Applicator 32, Packer TCBP 70, Domino Printer

## Tetra Pak TBA 8 1000ml Slim Line For Sale:

1-TBA 8 1000ml Slim Filler with PT8 030V, 120V 030V, 6000 Packs/hour, Working Hours only 6000, Year of Manufacturing 2011

2-Helix Accumulator 10, Year of Manufacturing 2011

3-PACK TURNER 100, Year of Manufacturing 2011

4-Cap Applicator 32, Working Hours 6000 Only, Year of Manufacturing 2011

5-Cardboard Packer, TCBP 70, Year of Manufacturing 2011

6-Domino Printer

Condition: Complete Line is in Excellent Condition, Packed in Wooden Box & Ready For Shipment.