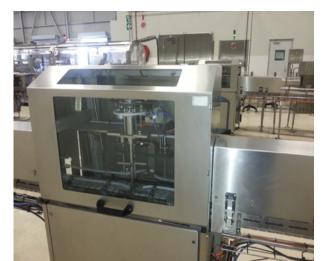

## Machine has the following cherectristics

Tetra Pak TBA 8 1000ml Slim Line: TBA 8 1000ml Slim Filler, Helix Accumulator 10, Pack Turner 100, Cap Applicator 32, Packer TCBP 70, Domino Printer

## Tetra Pak TBA 8 1000ml Slim Line For Sale:

1-TBA 8 1000ml Slim Filler with PT8 030V, 120V 030V, 6000 Packs/hour, Working Hours only 6000, Year of Manufacturing 2011

2-Helix Accumulator 10, Year of Manufacturing 2011

3-PACK TURNER 100, Year of Manufacturing 2011

4-Cap Applicator 32, Working Hours 6000 Only, Year of Manufacturing 2011

5-Cardboard Packer, TCBP 70, Year of Manufacturing 2011

6-Domino Printer

Condition: Complete Line is in Excellent Condition, Packed in Wooden Box & Ready For Shipment.